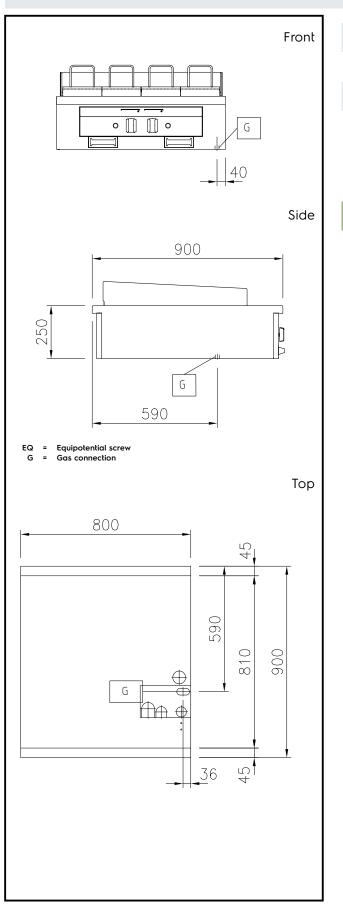

### Modular Cooking Range Line thermaline 90 - Full Module Gas Chargrill, 1 Side (Town Gas)

| Gas                          |                       |
|------------------------------|-----------------------|
| Gas Power:                   | 19 kW                 |
| Gas Inlet:                   | 1/2"                  |
| Key Information:             |                       |
| External dimensions, Width:  | 800 mm                |
| External dimensions, Depth:  | 900 mm                |
| External dimensions, Height: | 250 mm                |
| Net weight:                  | 115 kg                |
| Configuration:               | One-Side Operated;Top |
| Grid dimensions:             | 728 mm                |
| Sustainability               |                       |