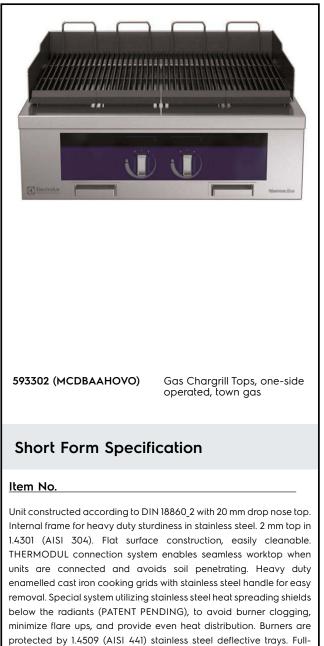

# Electrolux PROFESSIONAL

Modular Cooking Range Line thermaline 90 - Full Module Gas Chargrill, 1 Side (Town Gas)

length grease collection drawer with filling indicator to collect residual cooking grease. Metal knobs with embedded hygienic silicon "soft" grip enable easier handling and cleaning.

## **Main Features**

- Special system utilizing stainless steel heat spreading shields below the radiants (PATENT US9591947B2 and related family) avoiding burner clogging and minimizing flare ups while providing an even heat distribution throughout the cooking surface.
- Stainless steel high splash guards on the rear and sides of cooking surface.
- All major components may be easily accessed from the front.
- THERMODUL connection system creates a seamless work top when units are connected to each other thus avoiding soil penetrating vital components and facilitating the removal of units in case of replacement or service.
- Metal knobs with embedded hygienic "softtouch" grip for easier handling and cleaning. The special design of the controls prevents infiltration of liquids or soil into vital components.
- Burners are protected by 1.4509 (AISI 441) stainless steel deflective trays avoiding flareups and providing even heat distribution.
- Full-length grease collection drawer with filling indicator, to collect residual cooking grease, and handle to facilitate manipulations.
- Cooking grids made in highly resistant enameled cast iron for easy cleaning.

## Construction

- IPx4 water protection.
- 2 mm top in 1.4301 (AISI 304).
- Flat surface construction with minimal hidden areas to easily clean all surfaces
- Internal frame for heavy duty sturdiness in 1.4301 (AISI 304).
- Unit constructed according to DIN 18860\_2 with 20 mm drop nose top.
- Unit constructed according to DIN 18860\_2 with 20 mm drop nose top and 70 mm recessed plinth.